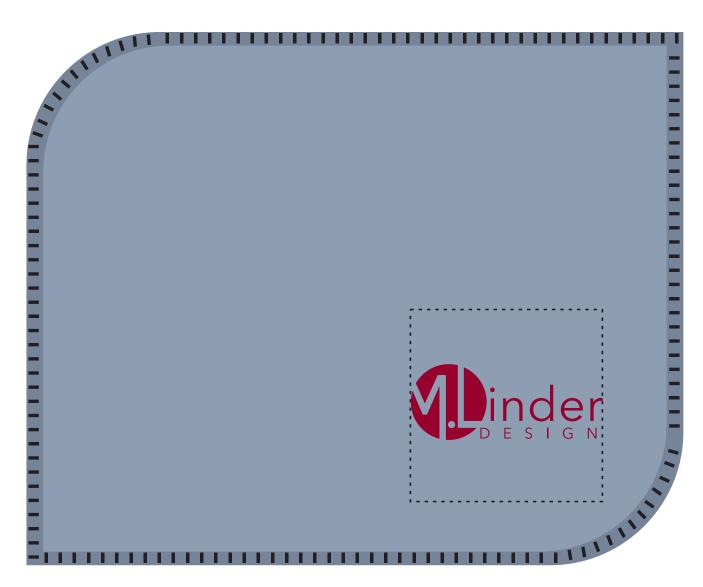

CAREFULLY REVIEW THE ARTWORK ATTACHED.

**Order#**: 130773

Product: Econo Blanket: Gray

Item #: 1097-303896

Imprint Method: Image Bonding on the Front (Corner): Burgundy 202

Actual Imprint Size: 8"W x 3.15"H

## Item shown @ 25% Enlarge @ 400% to see actual size