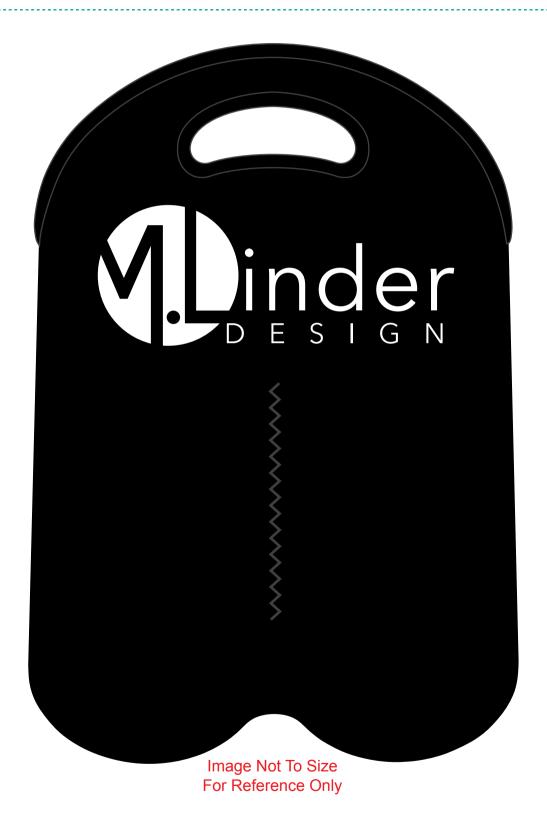

CAREFULLY REVIEW THE ARTWORK ATTACHED.

**Order#**: 130773

**Product:** BYO® by Built® Two Bottle Bag: Black

**Item #**: 1097-307001

Imprint Method: Heat Transfer on the Side 2 (without BYO logo): White

Actual Imprint Size: 7.5"W x 3"H