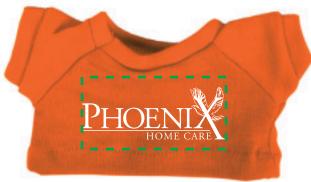

**Order#**: 130763

**Product:** Monkey Wild Bunch Animals: Orange T Shirt

**Item #**: 1039-303700

Imprint Method: Screen Print on the Shirt (Center): White

Actual Imprint Size: 2"W x 0.75"H

Imprint shown @ 75% of actual size