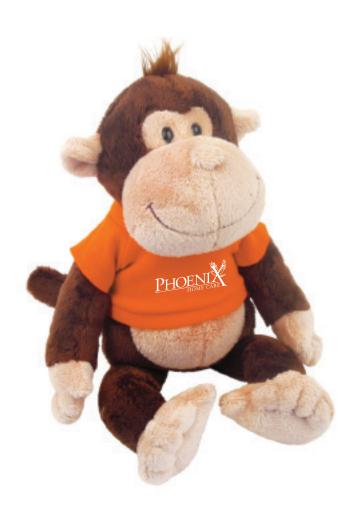

**Order#**: 130763

**Product:** Monkey Wild Bunch Animals: Orange T Shirt

**Item #**: 1039-303700

Imprint Method: Screen Print on the Shirt (Center): White

Actual Imprint Size: 2"W x 0.75"H

Imprint shown @ 75% of actual size