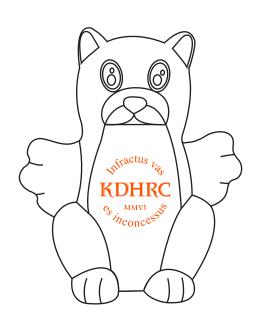

### Suggested Artwork Layout

Order#: 130762

**Product**: Squirrel Stress Ball

Item #: 1008-312229

Imprint Method: Pad Print Orange

# Actual Size of Imprint Dotted Lines Do Not Print

**Enlarged for Clarity** 

#### Squirrel (Front)