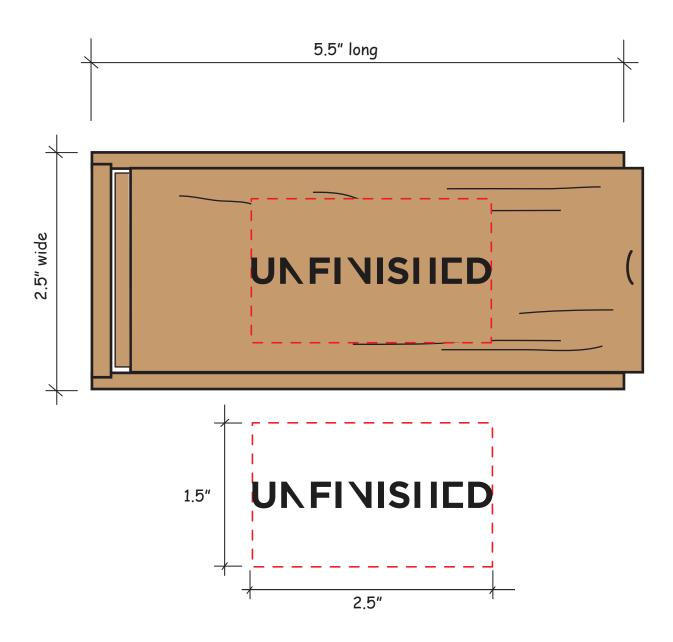

CAREFULLY REVIEW THE ARTWORK ATTACHED.

Order#: 130756

**Product**: Wooden Tower Puzzle

Item #: 1364-308115

Imprint Method: Screen Print - Black

Actual Size of Imprint
Dotted Lines Do Not Print