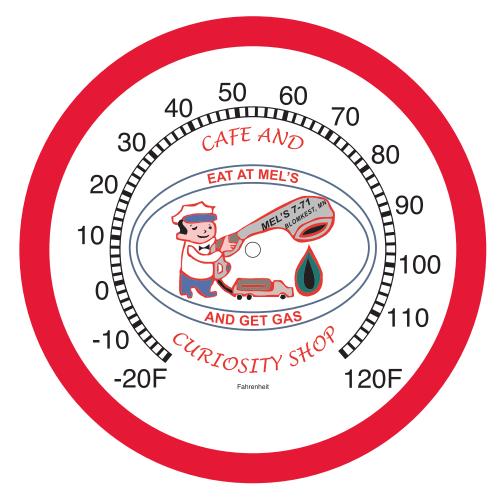

Order#:130747Product:WallThermometer- 10" : RedItem #:1016-309548Imprint Method:1-4 Color Process Imprint on the DialActual Imprint Size:5.16"W x 5.13"H

50% of actual size