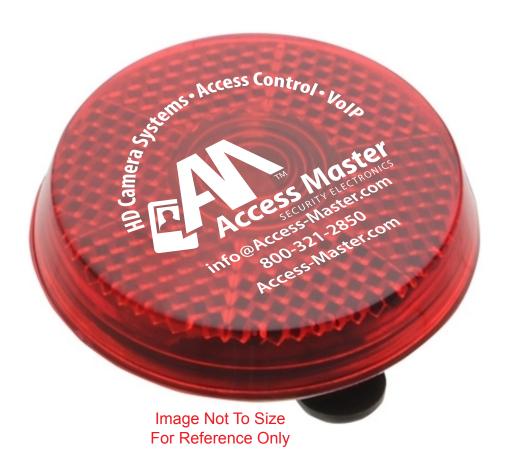

CAREFULLY REVIEW THE ARTWORK ATTACHED.

**Order#**: 130745

**Product:** Clip On Safety Light

Item #: 1008-304540 **Imprint Method:** Imprint Method:

Actual Size of Imprint **Dotted Lines Do Not Print** 

It is imperative that you view your e-proof and submit your approval and/or changes promptly to maintain your anticipated delivery date.

Please keep in mind that this virtual proof is not a printed sample of your artwork on our product. The size and placement of the artwork may vary from this proof when actually printed on the product. Carefully review the attached proof for verification of copy & layout.