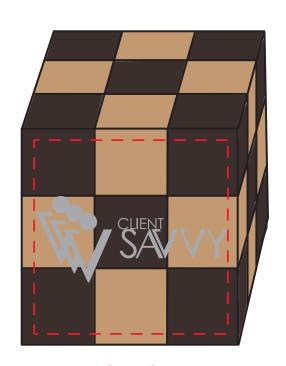

CAREFULLY REVIEW THE ARTWORK ATTACHED.

**Order#**: 130742

**Product:** Wooden Elastic Cube Puzzle

**Item #**: 1364-308193

Imprint Method: Screen Print on the Front (Across all pieces) - Metallic Silver 877

Actual Imprint Size: 2"W x 0.9"H

Actual Size of Imprint
Dotted Lines Do Not Print