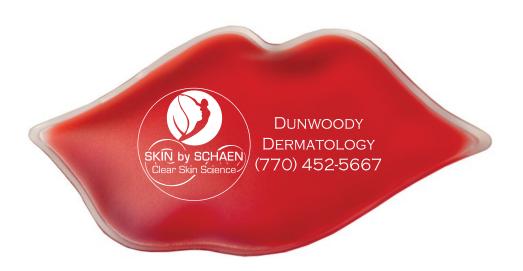

**Order#**: 130733

Product: Lips Chill Patch Item #: 1364-308223

Imprint Method: Screen Print on the Front: White

Actual Imprint Size: 2"W x 0.93"H

Actual Size of Imprint
Dotted Lines Do Not Print

Image Not To Size For Reference Only