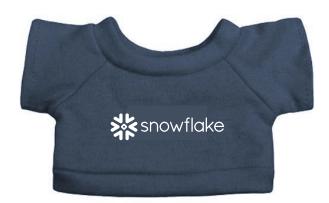

Order#: 130728

Product: Super Soft Polar Bear

Item #: 1325-309597

Imprint Method: Screen Print White Imprint Area: 2.5 in W x 2 in H

Actual Size of Logo: 2.5 in W x 0.5904 in H

Actual Size of Imprint
Dotted Lines Do Not Print

Image Not To Size For Reference Only