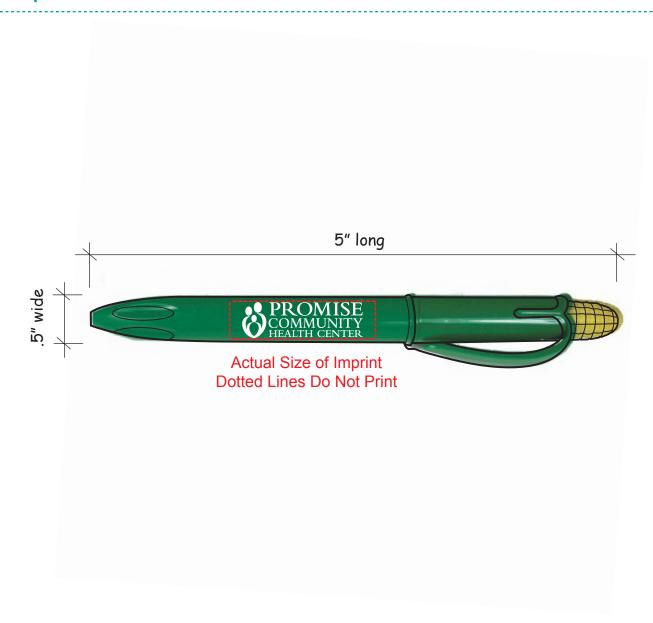

Order#: 130720

Product: Bio-Degradable Corn Pen

Item #: 1364-308124

Imprint Method: Screen Print on the Barrel: White

Actual Imprint Size: 1.25"W x 0.375"H