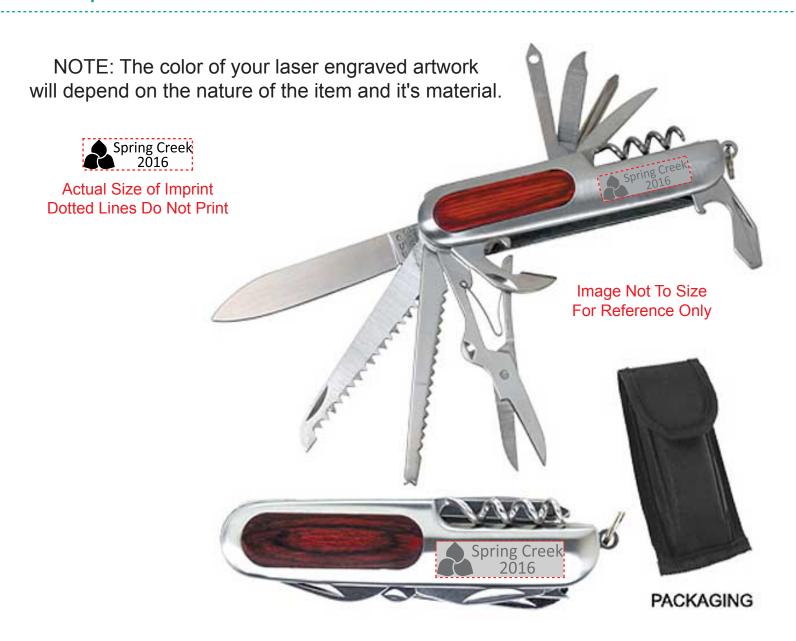

CAREFULLY REVIEW THE ARTWORK ATTACHED.

Order#: 130710

**Product:** Brushed Stainless Steel Pocket Knife

Item #: 1081-306829

Imprint Method: Laser Engraved on the Side 2

Actual Imprint Size: 1.13"W x 0.3125"H