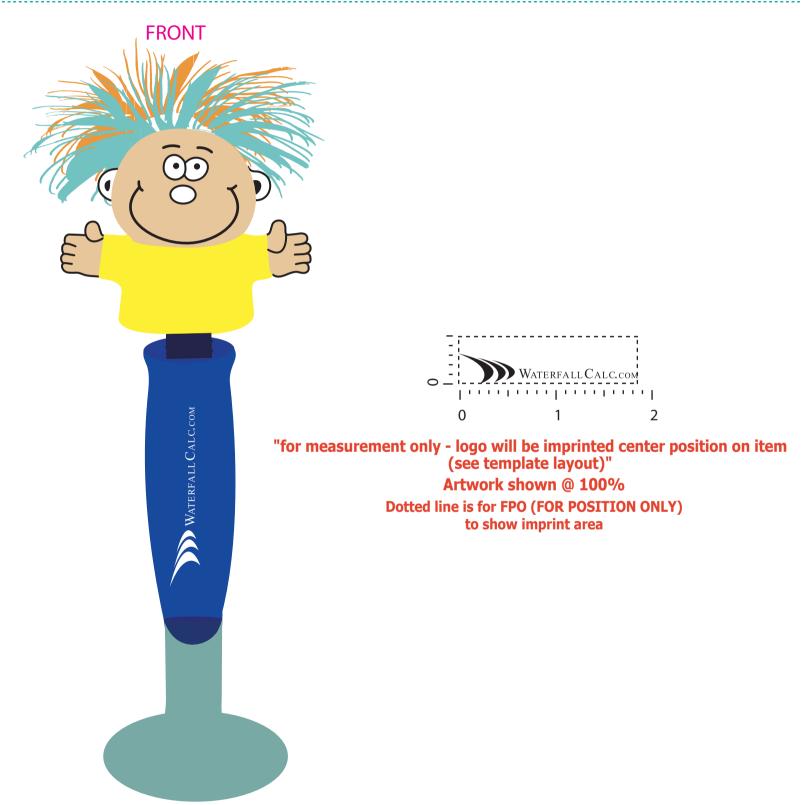

Order#: 130708 **Product:** Feel Great Talking Pen **Item #:** 1097-312108 Imprint Method: Pad Print on the Barrel: White Actual Imprint Size: 1.875"W x 0.32"H

\*\*\***IMPORTANT INFORMATION**\*\*\* **(PLEASE READ)** Please proof carefully for spelling errors, omissions, and layout accuracy. It is your responsibility to correct any errors. Garrett Specialties assumes no responsibility for errors after a proof has been authorized to print. Please note changes or revisions to your proof from your original instructions may cause revision in your ship date. Delays in paper proof approval also may require a change in your schedule ship dates. Occasionally, some fax machines may distort the image. Please pay close attention to numbers.