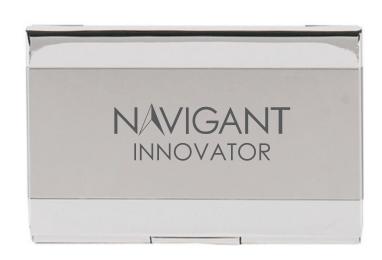

Order#: 130705

**Product:** Lisbon Card Holder

Item #: 1205-310263

Imprint Method: Laser Engraved on the Top of Lid

Actual Imprint Size: 2"W x 0.65"H

NOTE: The color of your laser engraved artwork will depend on the nature of the item and it's material.