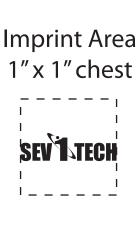

Order#: 130701

Product: Eagle Stress Ball Item #: 1008-100859

Imprint Method: Pad Print on the On Chest - Black