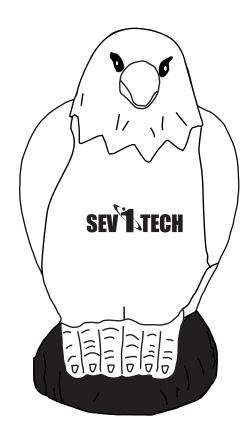

Order#: 130701

Product: Eagle Stress Ball Item #: 1008-100859

Imprint Method: Pad Print on the On Chest - Black