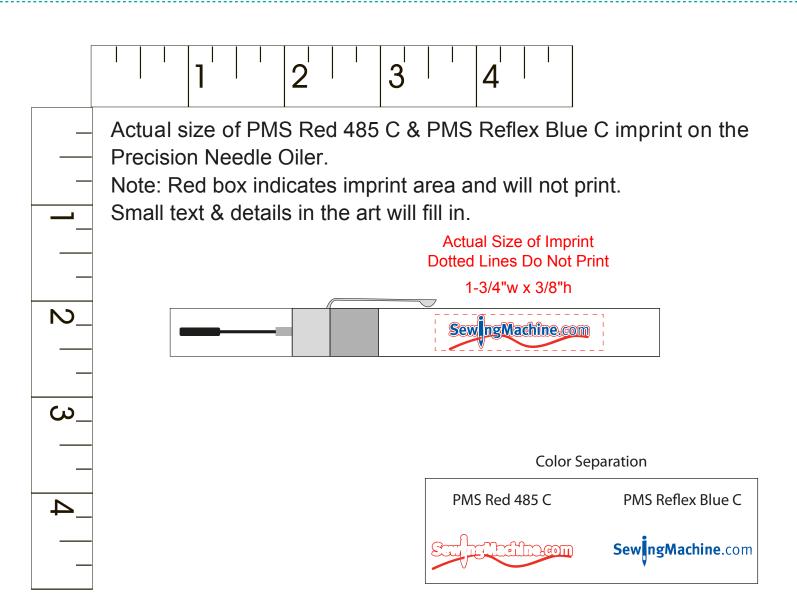

Order#: 130689 Product: Precision Oiler Item #: 1280-104664 Print Method: Screen Print on th

Imprint Method: Screen Print on the Barrel - Red 485 & Reflex Blue