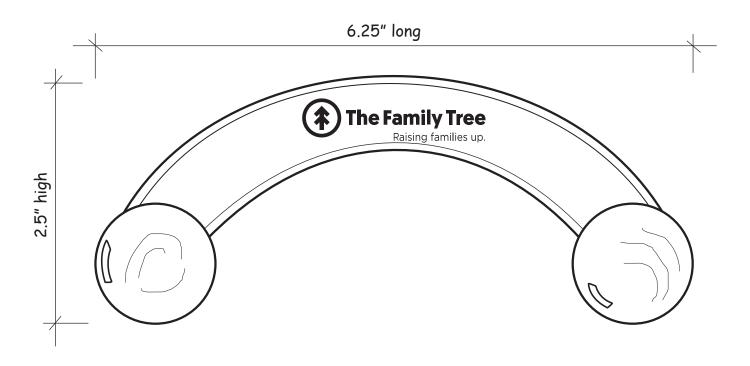

CAREFULLY REVIEW THE ARTWORK ATTACHED.

Order#: 130674

**Product:** Wooden Ball Massager

Item #: 1364-308106

Imprint Method: Screen Print on the Handle: Black

Actual Imprint Size: 1.9"W x 0.46"H