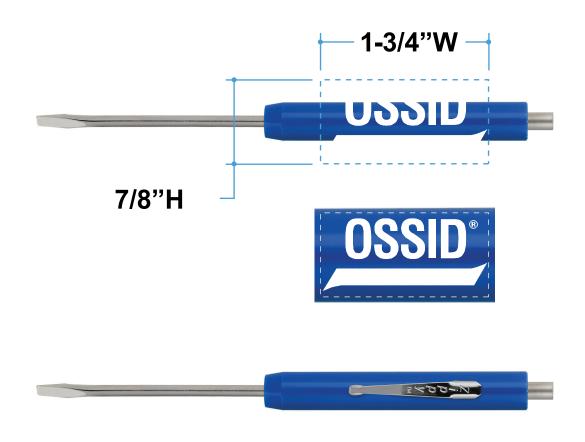

**Order#**: 130668

Product: Zippy Screwdriver Flat Blade/ Magnet Top - Blue

Item #: 1215-104431

Imprint Method: Screen Print on the Handle - White