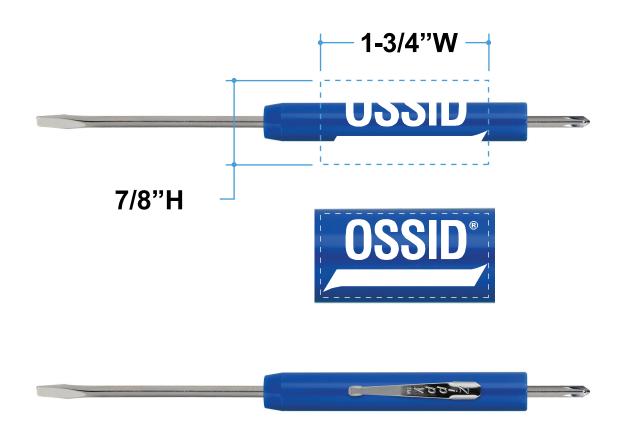

Order#: 130668

**Product:** Zippy Screwdriver Flat Blade/ Phillips Blade - Blue

**Item #**: 1215-104434

Imprint Method: Screen Print on the Handle - White