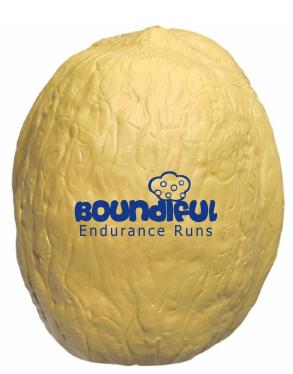

CAREFULLY REVIEW THE ARTWORK ATTACHED.

Order#: 130651

Product: Walnut Stress Ball Item #: 1008-305007

Imprint Method: Pad Print on the Front (dia.): Royal Blue 2748

Actual Imprint Size: 1"W x 0.45"H

Image Not To Size For Reference Only

It is imperative that you view your e-proof and submit your approval and/or changes promptly to maintain your anticipated delivery date.

Please keep in mind that this virtual proof is not a printed sample of your artwork on our product. The size and placement of the artwork may vary from this proof when actually printed on the product. Carefully review the attached proof for verification of copy & layout.