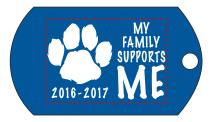

Order#: 130647 Product: DogTags: Blue Item #: 1206-104928 Imprint Method: Screen Print on the Front: White Actual Imprint Size: 1.25"W x 0.8"H

Actual Size of Imprint Dotted Lines Do Not Print

Image Not To Size For Reference Only