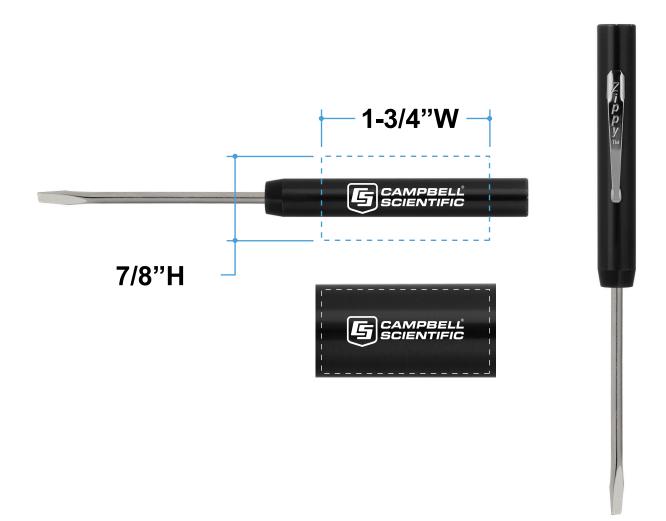

Order#: 130636 Product: Zippy Screwdriver Flat Blade - Black Item #: 1215-104430 Imprint Method: Screen Print on the Handle - White