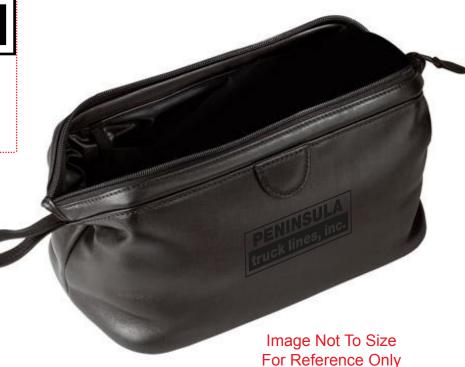

CAREFULLY REVIEW THE ARTWORK ATTACHED.

**Order#**: 130629

**Product:** Leather Toiletry Bag: Black

Item #: 1058-101101

**Imprint Method**: Deboss (FRONT)

Actual Imprint Size: 3"W x 1"H

## **PENINSULA** truck lines, inc.

Actual Size of Imprint **Dotted Lines Do Not Print** 