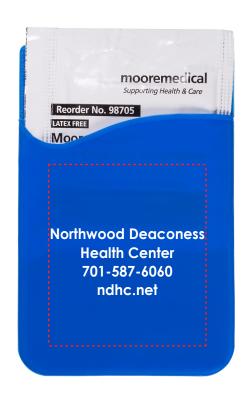

CAREFULLY REVIEW THE ARTWORK ATTACHED.

Order#: 130616

Product: Silicone Mobile Device Pocket & Lens Cleaning Wipes: Blue

Item #: 1097-313617

Imprint Method: Silkscreen on the Front: White

Actual Imprint Size: 1.6"W x 0.7"H

Actual Size of Imprint **Dotted Lines Do Not Print** 