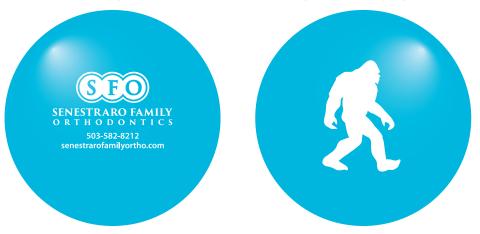

**Order#**: 130613

Product: Toss N' Splat Amoeba Ball: Blue

**Item #**: 1008-305056

Imprint Method: Pad Print on the Front

**Actual Imprint Size:** 1.25"W x 0.8"H (Side 1), 0.8"W x 1.1"H (Side 2)

Please note: Our manufacturer notified me that the gray imprint will not contrast well on this color item. They recommend white for best contrast (see below).

Please advise if you'd like to proceed with your art in gray or white.