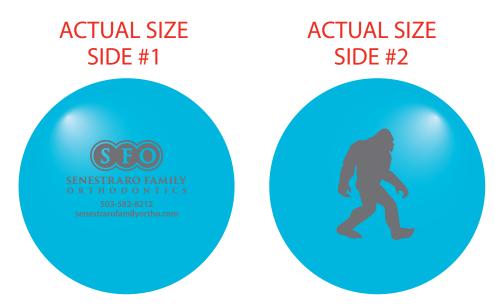

**Order#**: 130613

Product: Toss N' Splat Amoeba Ball: Blue

**Item #**: 1008-305056

Imprint Method: Pad Print on the Front

**Actual Imprint Size:** 1.25"W x 0.8"H (Side 1), 0.8"W x 1.1"H (Side 2)

Please note: Our manufacturer notified me that the gray imprint will not contrast well on this color item. They recommend white for best contrast (see below).

Please advise if you'd like to proceed with your art in gray or white.