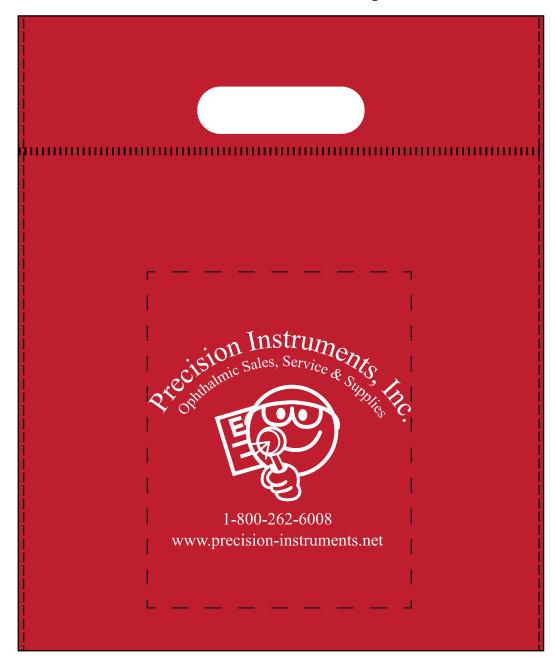

CAREFULLY REVIEW THE ARTWORK ATTACHED.

**Order#**: 130602

Product: Echo Small Tote Bag - Red

Item #: 1008-307089

Imprint Method: Screen Print on the Front - White

## Imprint Size: 5-1/2" x 7" Front & Back

Scaled to 50% for viewing