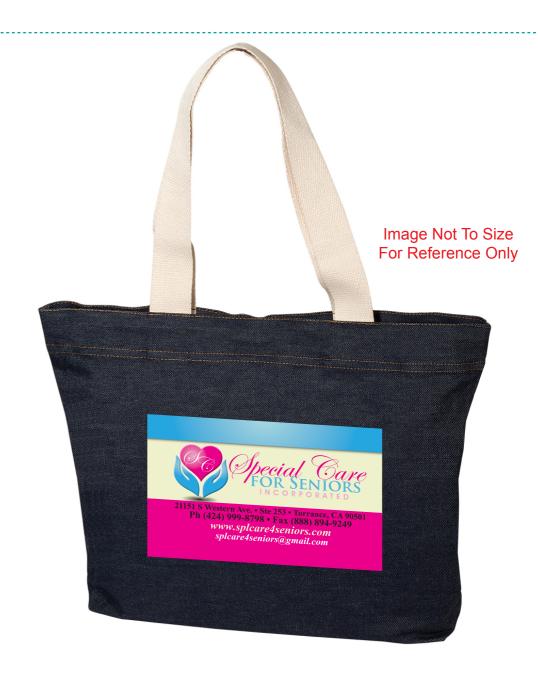

CAREFULLY REVIEW THE ARTWORK ATTACHED.

Order#: 130600
Product: DenimTote
Item #: 1097-313643

Imprint Method: 4 Color Process on the Front

Actual Imprint Size: 8"W x 5"H

50& of Actual Size of Imprint
Dotted Lines Do Not Print

It is imperative that you view your e-proof and submit your approval and/or changes promptly to maintain your anticipated delivery date.

Please keep in mind that this virtual proof is not a printed sample of your artwork on our product. The size and placement of the artwork may vary from this proof when actually printed on the product. Carefully review the attached proof for verification of copy & layout.