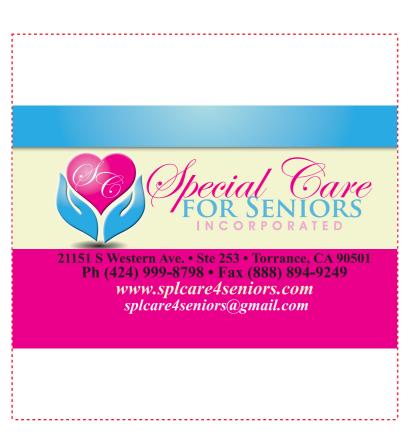

CAREFULLY REVIEW THE ARTWORK ATTACHED.

Order#: 130600
Product: DenimTote
Item #: 1097-313643

Imprint Method: 4 Color Process on the Front

Actual Imprint Size: 8"W x 5"H

50& of Actual Size of Imprint
Dotted Lines Do Not Print