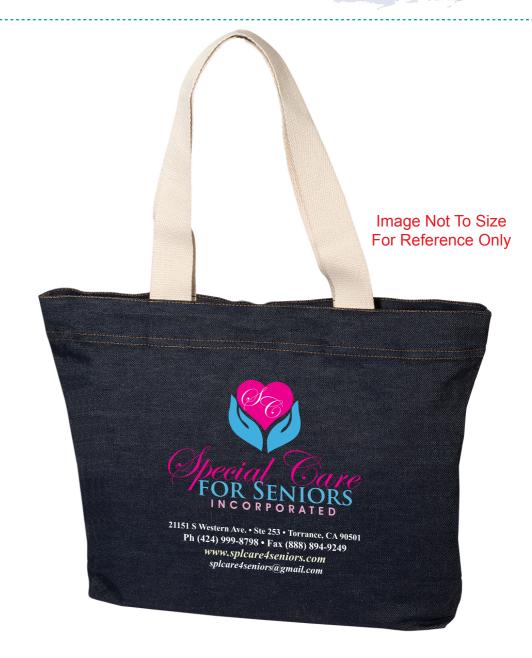

CAREFULLY REVIEW THE ARTWORK ATTACHED.

REVISED 2

Order#: 130600
Product: DenimTote
Item #: 1097-313643

Imprint Method: 4 Color Process on the Front

Actual Imprint Size: 8"W x 8"H

This dark blue square just represents the color of the bag. It will not print as part of the artwork.

50% of Actual Size of Imprint Dotted Lines Do Not Print