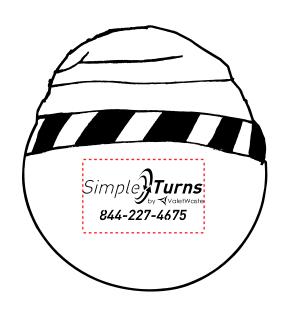

CAREFULLY REVIEW THE ARTWORK ATTACHED.

Order#: 130597

**Product:** Snowman Stress Ball

Item #: 1008-101401

Imprint Method: Pad Print on the Back: Black

Actual Imprint Size: 1.25"W x 0.5"H

Actual Size of Imprint
Dotted Lines Do Not Print