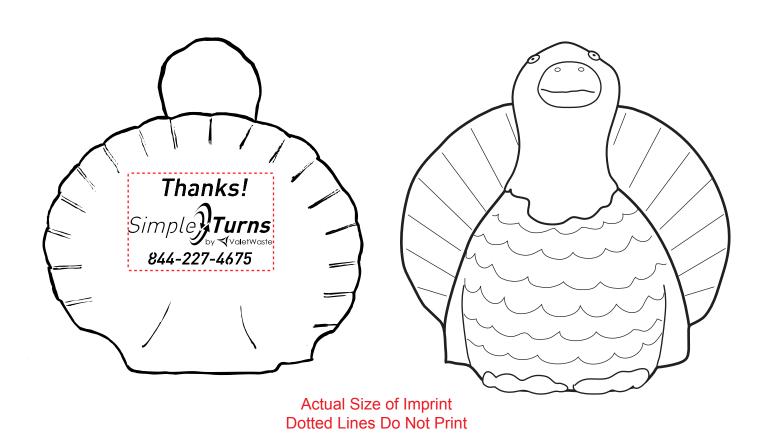

CAREFULLY REVIEW THE ARTWORK ATTACHED.

Order#: 130597

Product: Turkey Stress Ball Item #: 1008-100805

Imprint Method: Pad Print on the Back: Black

Actual Imprint Size: 1.5"W x 0.9"H