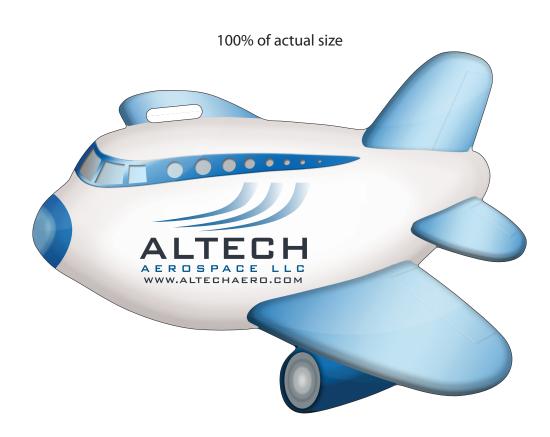

Order#: 130595

Product: Airplane Luggage Tag: Blue

**Item #**: 1016-309565

Imprint Method: 4 Color Process on the Front

Actual Imprint Size: 1.78"W x 1"H