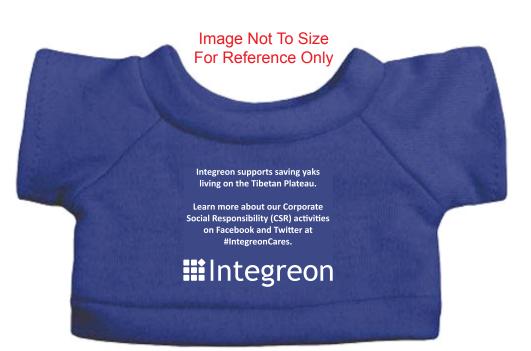

Order#: 130593 Product: Laying Beanie Bull: Royal T Shirt Item #: 1325-309475 Imprint Method: Screen Print on the T-Shirt: White Actual Imprint Size: 2.5"W x 2"H

Integreon supports saving yaks living on the Tibetan Plateau.

Learn more about our Corporate Social Responsibility (CSR) activities on Facebook and Twitter at #IntegreonCares.

## Integreon

Actual Size of Imprint Dotted Lines Do Not Print