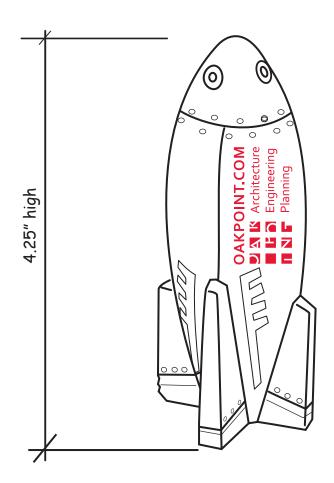

Order#: 130591

Product: Rocket Stress Ball Item #: 1364-307545

Imprint Method: Pad Print on the Side Panel: Red 186

Actual Imprint Size: 1.25"W x 0.6"H