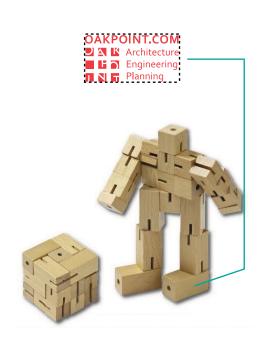

Order#: 130591

**Product:** Robot Cube Puzzle

Item #: 1280-312691

Imprint Method: Screen Print on the Leg: Red 185

Actual Imprint Size: 1"W x 0.5"H