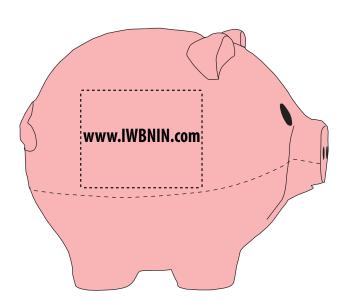

CAREFULLY REVIEW THE ARTWORK ATTACHED.

Order#: 130587

**Product:** Thrifty Pig Stress Ball

Item #: 1008-100809

Imprint Method: Pad Print on the First: Royal Blue 2748, Second Side: Black

Actual Imprint Size: 1.2"W x 0.15"H