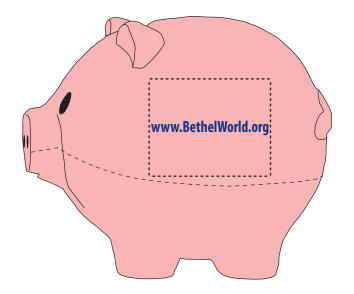

CAREFULLY REVIEW THE ARTWORK ATTACHED.

Order#: 130587

**Product:** Thrifty Pig Stress Ball

Item #: 1008-100809

Imprint Method: Pad Print on the First: Royal Blue 2748, Second Side: Black

Actual Imprint Size: 1.2"W x 0.15"H