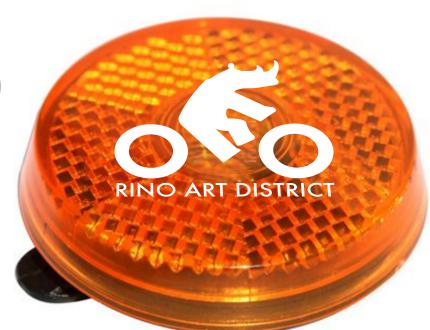

Order#: 130584 Product: Reflector Safety Light -"Clip-lt-On" - Orange Item #: 1206-305716 Imprint Method: Pad Print on the On Front - White Actual Imprint Size: 1.375" Diameter

## Actual Size of Imprint Dotted Lines Do Not Print

Image Not To Size For Reference Only