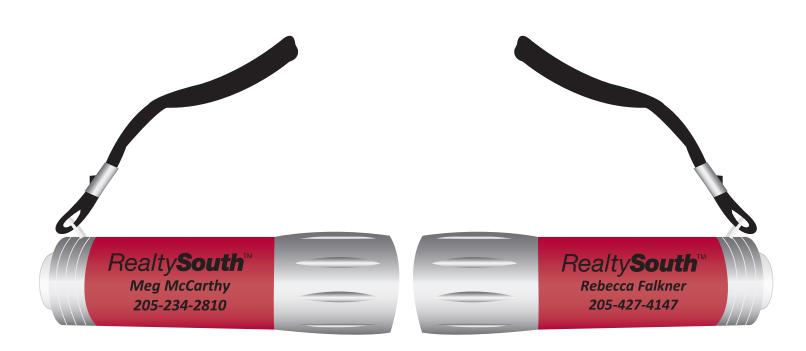

**Order#**: 130569

Product: Compact Multi-Function LED Flashlight: Red

Item #: 1008-312295

Imprint Method: Screen Print on the Front & Back:Black

Actual Imprint Size: 1.5"W x 0.6"H on Each Side

ACTUAL SIZE SIDE #1

ACTUAL SIZE SIDE #2

"TM" will fill in/print as a dot when printed at such a small size.

I recommend removing, or leaving as is. Please advise.