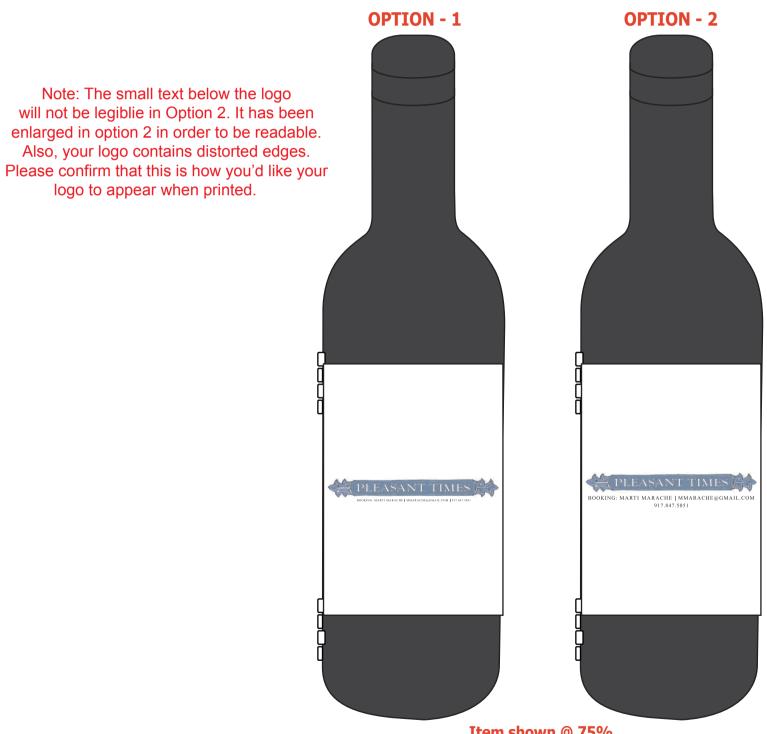

Order#:130566Product:Bordeaux Wine Tool SetItem #:1097-305589Imprint Method:4 Color Process on the Front of BottleActual Imprint Size:2.4"W x 0.34"H (Option 1), 2.4"W x 0.5"H

## Item shown @ 75% Enlarge @ 133.3% to see actual size

PLEASE SELECT THE ONE THAT YOU APPROVE