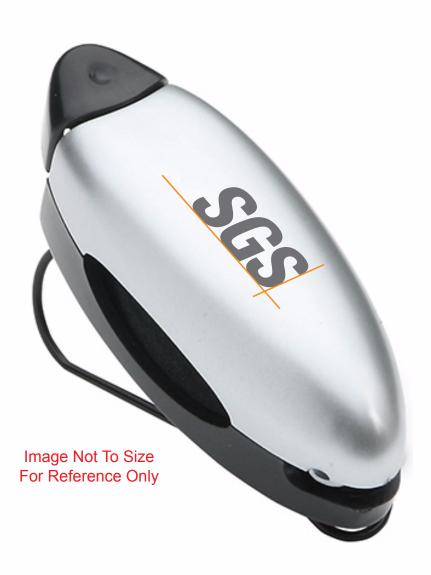

CAREFULLY REVIEW THE ARTWORK ATTACHED.

Order#: 130564

**Product:** Eyeglass Clip/Sunglass Clip: silver

Item #: 1008-104913

Imprint Method: Pad print on the Front: Orange 021, PMS Cool Grey 11

Actual Imprint Size: 1"W x 0.5"H

Actual Size of Imprint **Dotted Lines Do Not Print** 