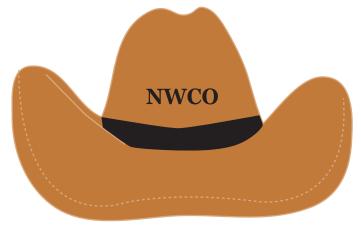

Order#: 130563 Product: Cowboy Hat Stress Ball: Brown Item #: 1008-100884 Imprint Method: Pad Print on the Front: Black Actual Imprint Size: 0.75"W x 0.16"H

~ Actual size ~

200% of actual size