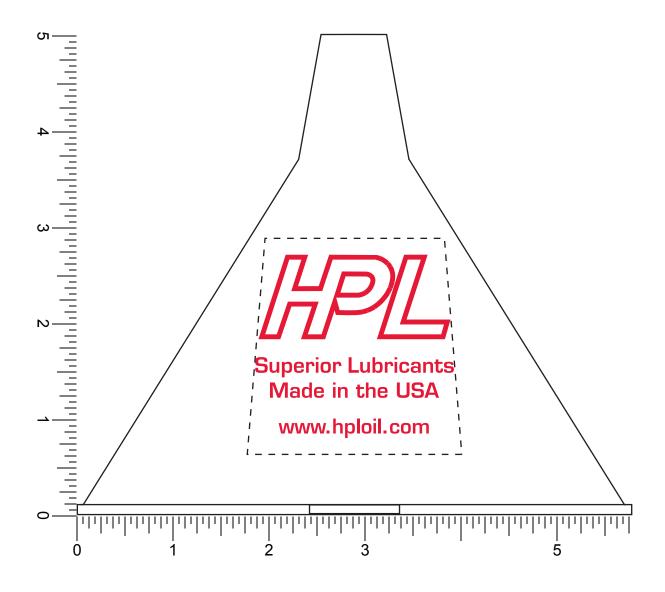

Order#: 130561

**Product:** One Pint Funnel: White

Item #: 1116-303207

Imprint Method: Pad Print on the Front: Red 186

Actual Imprint Size: 2"W x 2"H

## \*\*\*IMPORTANT INFORMATION\*\*\* (PLEASE READ)

Please proof carefully for spelling errors, omissions, and layout accuracy. It is your responsibility to correct any errors. Garrett Specialties assumes no responsibility for errors after a proof has been authorized to print. Please note changes or revisions to your proof from your original instructions may cause revision in your ship date. Delays in paper proof approval also may require a change in your schedule ship dates. Occasionally, some fax machines may distort the image. Please pay close attention to numbers.