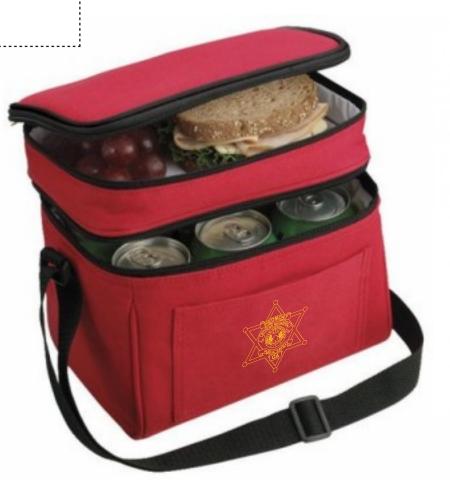

Order#:130560Product:B-Cool 6 Pack Cooler - RedItem #:1039-308537Imprint Method:Image Lock on the Front Pocket - Athletic Gold 123

Note: some of the small details in the artwork may fill in randomly when printed