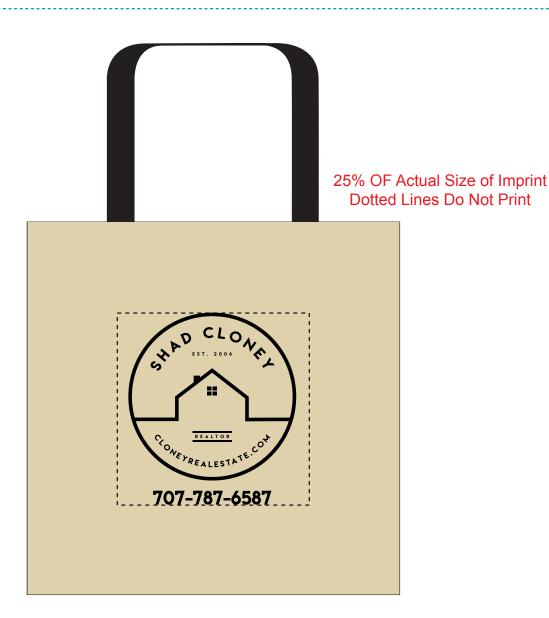

CAREFULLY REVIEW THE ARTWORK ATTACHED.

Order#: 130553

**Product:** Skiff Gusseted Canvas Tote: Black

Item #: 1206-303442

Imprint Method: Screen Print on the First Side: Black

Actual Imprint Size: 7"W x 8"H