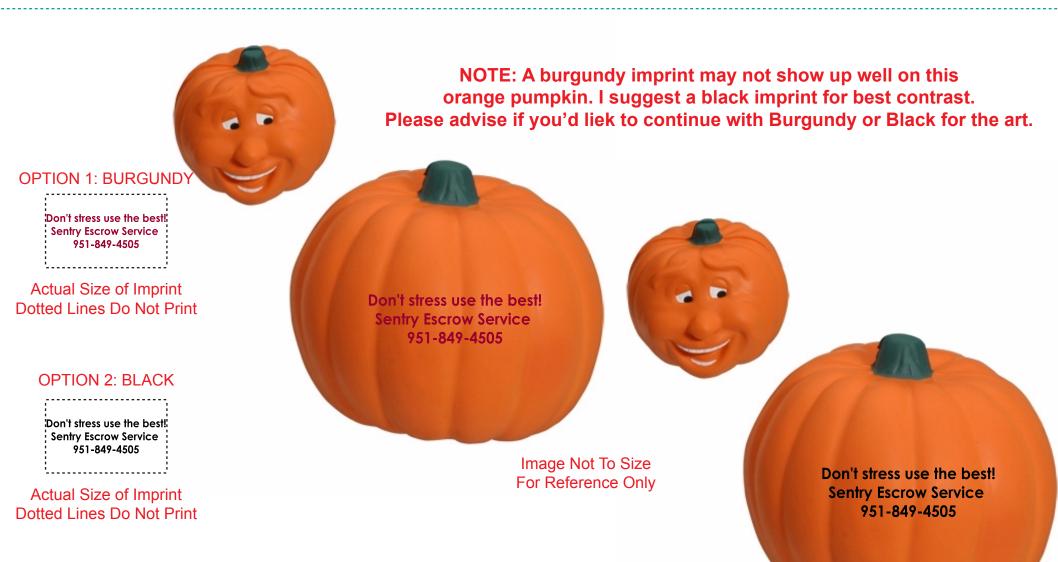

CAREFULLY REVIEW THE ARTWORK ATTACHED.

Order#: 130549

**Product:** Pumpkin Stress Ball

Item #: 1008-100838

Imprint Method: Pad Print on the On Backs

Actual Imprint Size: 1.25"W x 0.35"H

Due to inherent technical differences in color monitors, the imprint colors and product colors depicted in the attached proof will not resemble those in the final product. We make every effort to match requested custom colors, but cannot guarantee a 100% exact match. Imprints are applied using pad or screen inks. These inks are hand mixed as close as possible to the requested color but may vary 2 to 4 shades. For this reason an exact PMS match cannot be guaranteed. Your order is ON HOLD until we receive an approval from you in reference to your artwork.