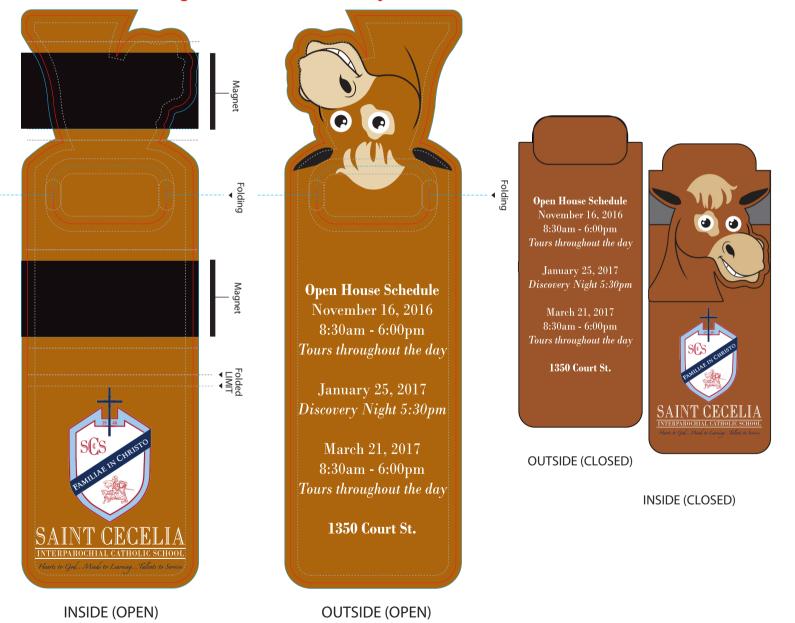

Order#: 130544 Product: Paws N Claws MagneticMark Bookmark: Horse Item #: 1039-311113 Imprint Method: 4 Color Process on the Front & Back

NOTE: I changed the layout of the logo in order to better fit within the imprint area. Also, red text did not show up well on the brown background so I changed the school name to White. Please advise if these changes to the artwork are okay.