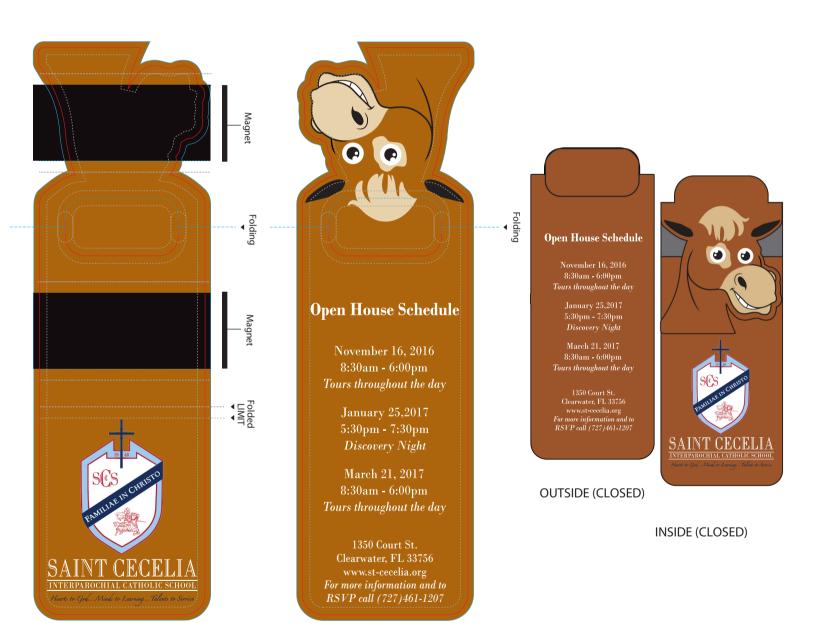

Order#: 130544

**Product:** Paws N Claws MagneticMark Bookmark: Horse

**Item #**: 1039-311113

Imprint Method: 4 Color Process on the Front & Back

INSIDE (OPEN)

**OUTSIDE (OPEN)** 