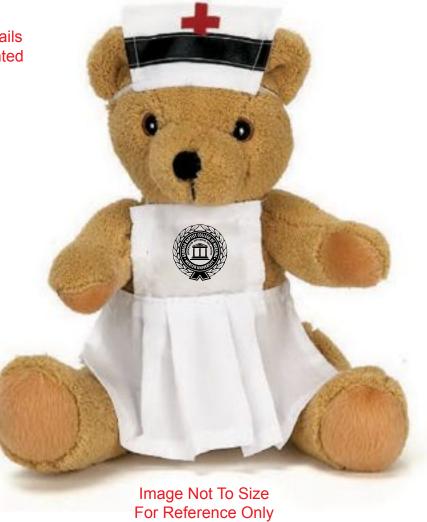

CAREFULLY REVIEW THE ARTWORK ATTACHED.

Order#: 130540

**Product:** Brown Nurse Bear Item #: 1325-309748

Imprint Method: Screen Print on the Front of Uniform: Black

Actual Imprint Size: 1.93"W x 2"H

Note: some of the small spacings and details in the logo might fill in randomly when printed

Actual Size of Imprint **Dotted Lines Do Not Print** 