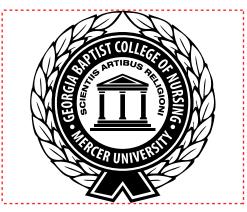

CAREFULLY REVIEW THE ARTWORK ATTACHED.

Order#: 130540

**Product:** Brown Nurse Bear Item #: 1325-309748

Imprint Method: Screen Print on the Front of Uniform: Black

Actual Imprint Size: 1.93"W x 2"H

Note: some of the small spacings and details in the logo might fill in randomly when printed

Actual Size of Imprint **Dotted Lines Do Not Print** 