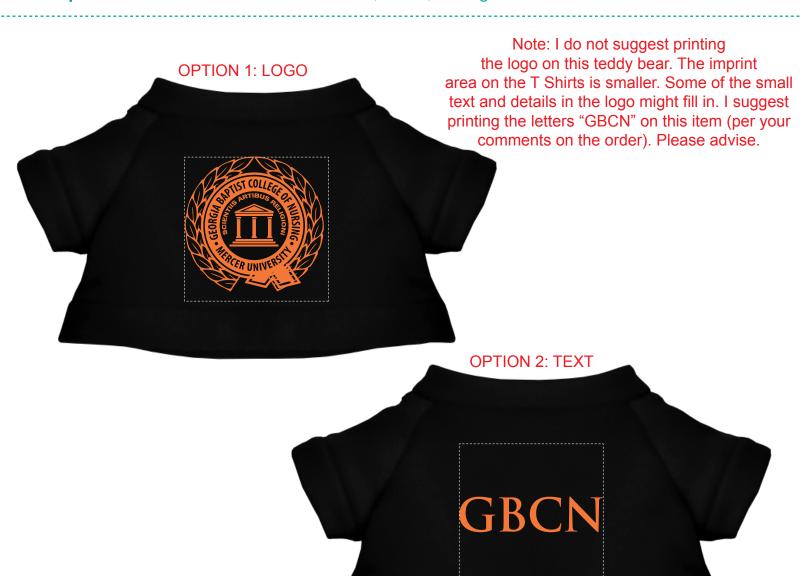

CAREFULLY REVIEW THE ARTWORK ATTACHED.

**Order#**: 130540

**Product:** Cuddly PlushTeddy Bear: BlackT Shirt

Item #: 1016-309497

Imprint Method: Screen Print on the Shirt (Center): Orange 172