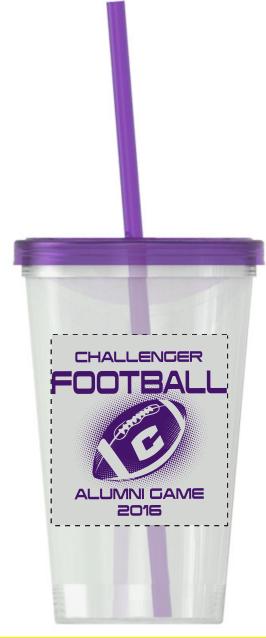

CAREFULLY REVIEW THE ARTWORK ATTACHED.

Order#: 130538

Product: On-The-Go -20 oz Straw Tumbler: Frost/Translucent Violet

Item #: 1116-312446

Imprint Method: Screen Print on the Side: Violet

Actual Imprint Size: 3"W x 2.8"H

NOTE: Some fill in may occur in the halftone dot pattern around the football

**Actual Size of Imprint Dotted Lines Do Not Print** 