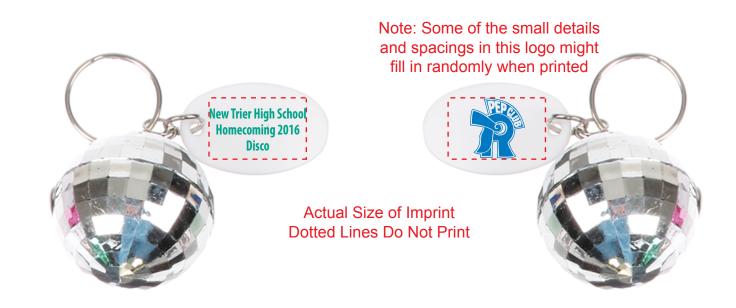

Order#:130537Product:Disco Ball Keychain: SilverItem #:1092-302166Imprint Method:Screen Print on the Disc - Side 1: Green 334, Screen Print on the Disc - Side 2: Blue 300Actual Imprint Size:1"W x 0.44"H (Side 1), 0.57"W x 0.62"H (Side 2)