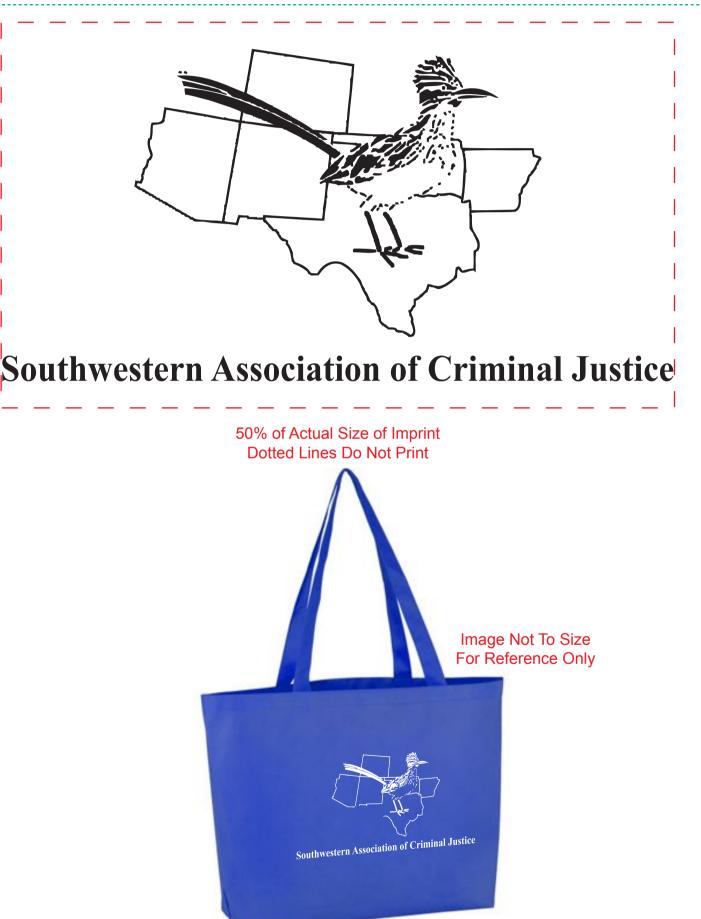

## Order#:130536Product:Magnolia Large Polypropylene Convention Tote Bag: RoyalItem #:1206-104742Imprint Method:Screen Print on the Front: WhiteActual Imprint Size:14"W x 7"H

\*\*\*IMPORTANT INFORMATION\*\*\* (PLEASE READ)