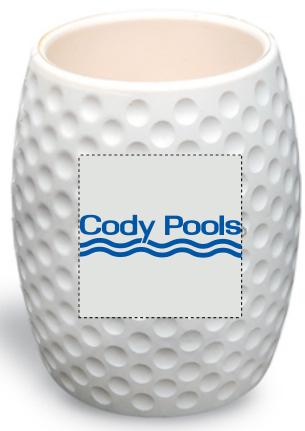

CAREFULLY REVIEW THE ARTWORK ATTACHED.

**Order#**: 130533

Product: Golf Can Holder Item #: 1097-300968

Imprint Method: Pad Print on the One Side: Reflex Blue

Actual Imprint Size: 1.75"W x 0.5"H

Actual Size of Imprint **Dotted Lines Do Not Print** 

Image Not To Size For Reference Only