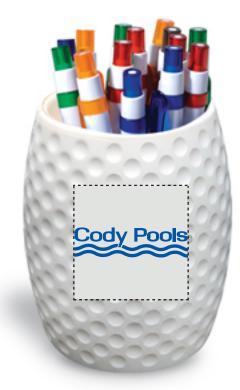

CAREFULLY REVIEW THE ARTWORK ATTACHED.

**Order#**: 130533

Product: Golf Can Holder Item #: 1097-300968

Imprint Method: Pad Print on the One Side: Reflex Blue

Actual Imprint Size: 1.75"W x 0.5"H

Actual Size of Imprint **Dotted Lines Do Not Print** 

Image Not To Size For Reference Only