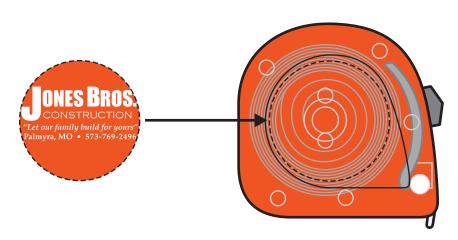

**Order#**: 130532

**Product:** Translucent Tape Measure 10 Ft.: Translucent Orange

Item #: 1056-104130

Imprint Method: Pad Print on the Side: White

Actual Imprint Size: 1.2"W x 0.57"H

**Actual Size** 

200%