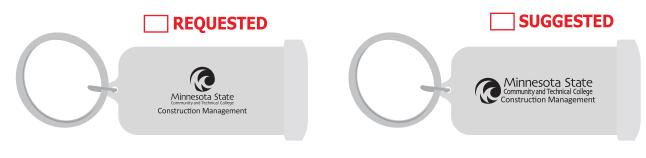

## PLEASE SELECT THE ONE THAT YOU APPROVE

Note: all of the text below "Minnesota State" will fill in and be difficult to read. Please see the suggested layout to the right