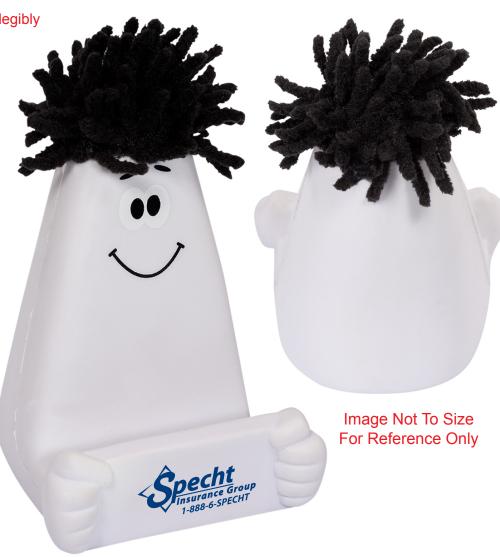

CAREFULLY REVIEW THE ARTWORK ATTACHED.

Order#: 130529

**Product**: MopTopper™ Phone Holder: White

**Item #**: 1097-313588

Imprint Method: Pad Print on the Front: Dark Blue 281

Actual Imprint Size: 1"W x 0.5"H

Note: I enlarged the tagline

"Insurance Group" so that it could print legibly

Actual Size of Imprint **Dotted Lines Do Not Print** 